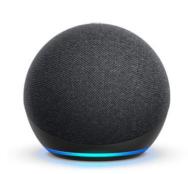

#### Alexa,

The voice assistant behind Amazon Echo devices, understands your spoken commands. Simply say "Alexa" followed by your request, like playing music, dimming the lights, or checking the weather. This handfree control lets you interact with your smart home and access information effortlessly.