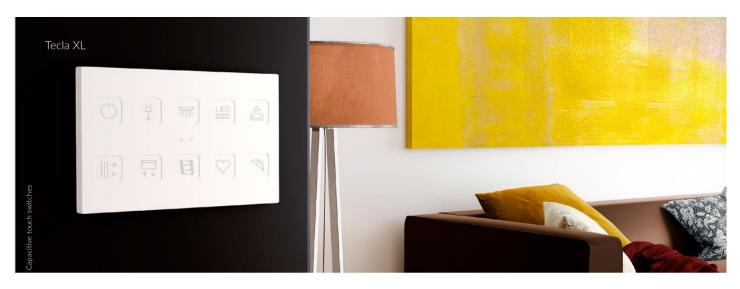

#### **Capacitive Touch Switches**

Enjoy distributed control with the Tecla family to meet all your requirements. Its polycarbonate simplified aesthetics with a complete range of backlit icons allows for a one of a kind user experience. Tecla brings simplicity to another level offering a discreet integration into any environment.