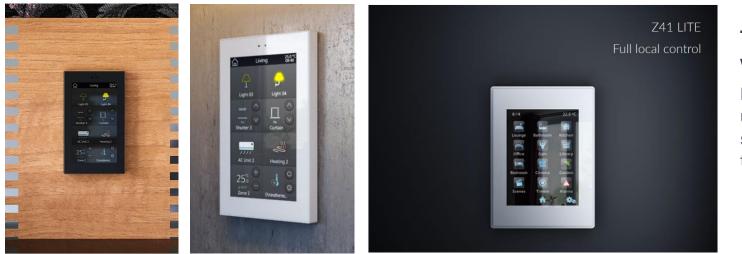

Zennio is a leading manufacturer specializing in KNX automation solutions. Their products, ranging from touch panels to lighting systems and thermostats, are designed to seamlessly integrate into smart homes and buildings. With a focus on innovation and design, Zennio offers functionality, performance, and aesthetics for a complete home automation experience.

#### **Room Controller**

Intuitive screens with the latest capacitive technology to enjoy and obtain the highest performance in any room with a modern and elegant design. Its straight shaping fits perfectly into any deco and matches Zennio switches