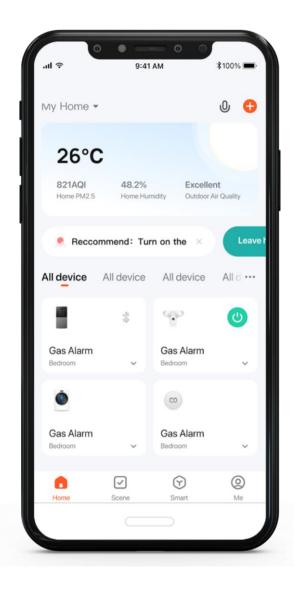

## Smart Home Solutions

Imagine leaving work and remotely turning on your lights so you arrive to a warm, welcoming glow. Smart homes offer genuine solutions for everyday life, making it easier, safer, and more enjoyable.

## Mobile App.

Control your home from **ONE APP.** from anywhere with your smartphone or voice commands.