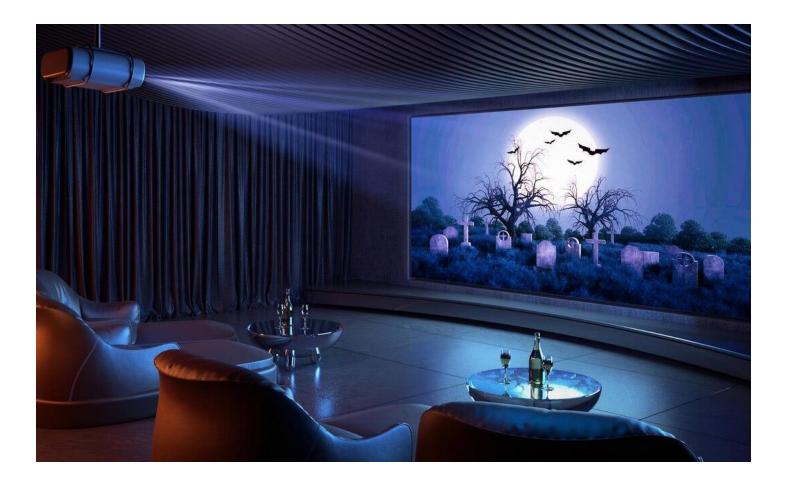

#### A home theater with a projector

Offers a cinematic experience in the comfort of your own home. Projectors replace the traditional TV with a large projected image, creating a more immersive viewing experience.

Combined with a sound system and other audiovisual equipment, it can create an audio-visual experience comparable to a cinema.