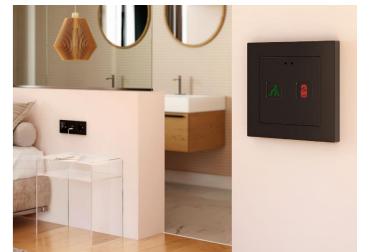

#### Glass capacitive switches,

Fully customizable according to your own style so you can choose the buttons and functions that you need in each room. Do you want it with or without a display? How many buttons? From a minimalistic design to a fully personalized one, pick the one that better meets your requirements. With backlit icons according to ambience luminosity so you can enjoy a relaxing and pleasing environment

#### **Switches and Sockets**

Complete your smart home installation with the electrical accessories that better combine with the touch panels, displays and touch switches. With timeless designs and flush-fitted into the frames. Combine them as you wish.