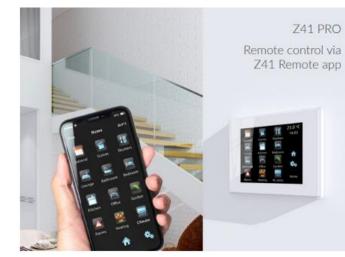

#### Home sweet home... At your fingertips and under control

Smartphone control with the same interface as the touch panel to make control easier and more intuitive.

Z41 COM Video intercom functionality

## Full management and control for any building

Video intercom remote answering and opening so you really have full control of your installation.