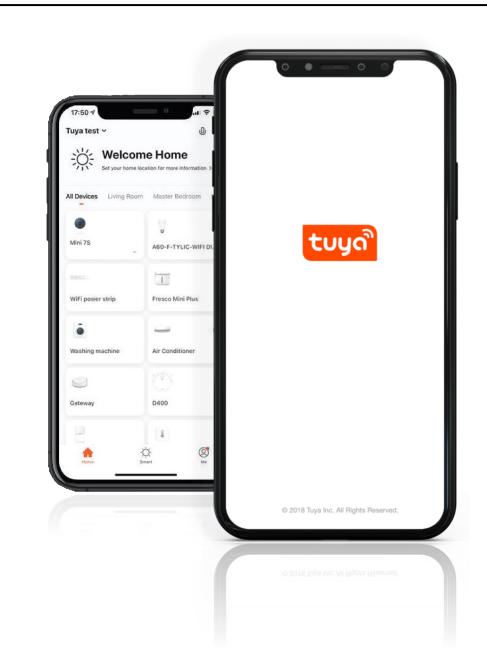

## Mobile App.

Control your home from **ONE APP.** from anywhere with your smartphone or voice commands.