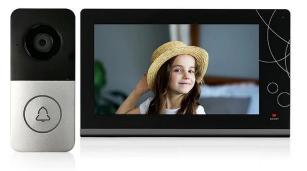

#### **Video Intercom**

A smart video intercom system combines a traditional intercom with video capabilities. It allows you to see and talk to visitors remotely through a high-definition camera, using a smartphone app or a dedicated indoor monitor. This enhances security by enabling you to identify visitors before granting access to your property, even when you're not physically present.