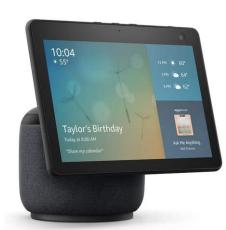

#### Alexa,

The voice assistant behind Amazon Echo devices, understands your spoken commands. Simply say "Alexa" followed by your request, like playing music, dimming the lights, or checking the weather. This handfree control lets you interact with your smart home and access information effortlessly.