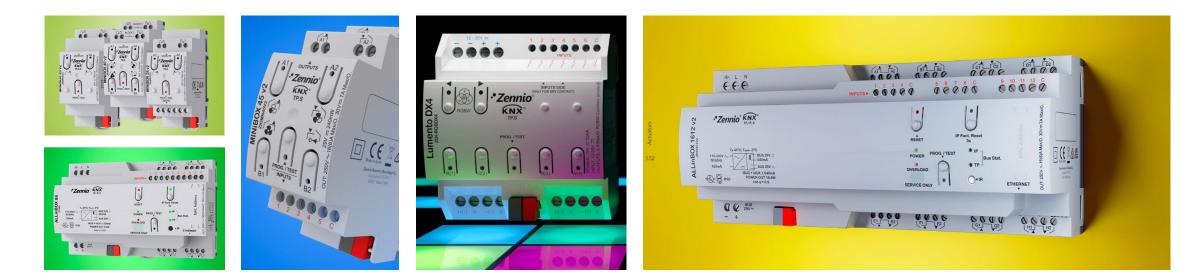

#### Where the magic is done!

Actuators A complete range of the most powerful actuators in the market. In the following pages, you will discover the nonvisible part of KNX installations. Actuators for HVAC, lighting, shutter control, multifunctional, all-in-one solutions, multimedia, energy monitoring...