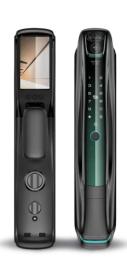

#### **Smart Access**

Smart Access can be Door Motor and Smart Door Locks **Several models can be unlocked through your :** 

Fingerprint

Password

Access Cards

Face Recognition

Traditional keys