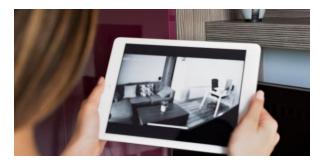

#### **Video Intercom**

A smart video intercom system combines a traditional intercom with video capabilities. It allows you to see and talk to visitors remotely through a high-definition camera, using a smartphone app or a dedicated indoor monitor. This enhances security by enabling you to identify visitors before granting access to your property, even when you're not physically present.