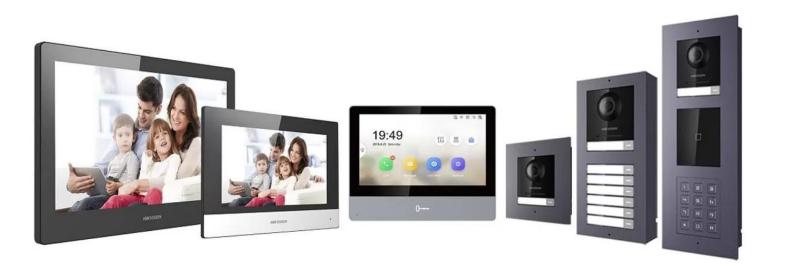

#### **Video Intercom**

A smart video intercom system combines a traditional intercom with video capabilities. It allows you to see and talk to visitors remotely through a high-definition camera, using a smartphone app or a dedicated indoor monitor. This enhances security by enabling you to identify visitors before granting access to your property, even when you're not physically present.