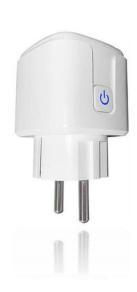

#### **Smart Lighting**

Smart lighting makes you control your lights remotely using your smartphone, tablet, or voice assistant.

1- Smart Light Switch
 2- Mini Smart Switch
 3- Smart Bulb
 4- Smart Plug