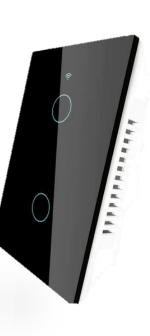

#### **Smart Lighting**

Smart lighting makes you control your lights remotely using your smartphone, tablet, or voice assistant.

1- Smart Light Switch
 2- Mini Smart Switch
 3- Smart Bulb
 4- Smart Plug