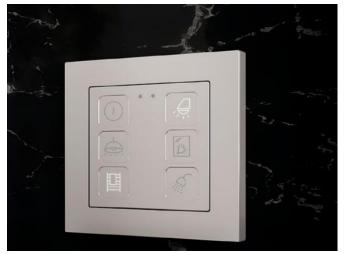

#### Glass capacitive switches,

Fully customizable according to your own style so you can choose the buttons and functions that you need in each room. Do you want it with or without a display? How many buttons? From a minimalistic design to a fully personalized one, pick the one that better meets your requirements. With backlit icons according to ambience luminosity so you can enjoy a relaxing and pleasing environment

#### **Capacitive Touch Switches**

Enjoy distributed control with the Tecla family to meet all your requirements. Its polycarbonate simplified aesthetics with a complete range of backlit icons allows for a one of a kind user experience. Tecla brings simplicity to another level offering a discreet integration into any environment.