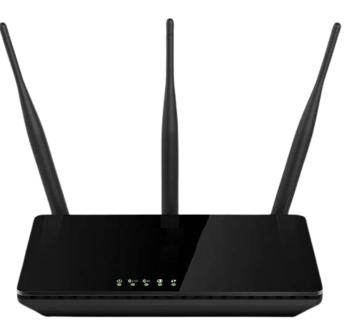

Mesh-Technology Access Point

#### **Goodbye Dead Zones!**

A mesh-technology access point expands your Wi-Fi coverage by creating a web of interconnected devices. Unlike traditional access points with limited range, these points work together to blanket a larger area with a strong, consistent wireless signal.