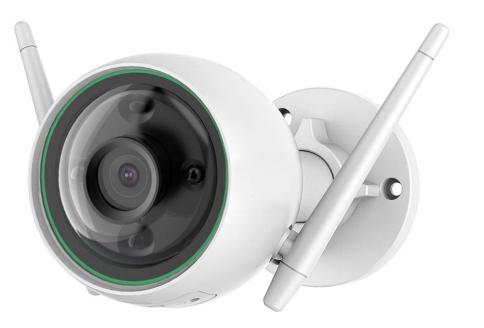

#### **Closed-circuit television (CCTV) cameras**

Are video surveillance systems that transmit a video signal to a specific set of monitors or recording devices. Unlike broadcast television, the video is not publicly broadcasted.

These cameras are commonly used for security purposes in homes, businesses, and public areas. They deter crime, provide evidence in case of incidents, and allow for remote monitoring of activities.