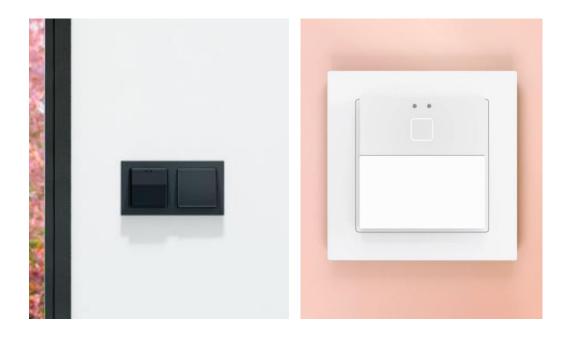

#### **Room Controller**

Intuitive screens with the latest capacitive technology to enjoy and obtain the highest performance in any room with a modern and elegant design. Its straight shaping fits perfectly into any deco and matches Zennio switches

#### Glass capacitive switches,

Fully customizable according to your own style so you can choose the buttons and functions that you need in each room. Do you want it with or without a display? How many buttons? From a minimalistic design to a fully personalized one, pick the one that better meets your requirements. With backlit icons according to ambience luminosity so you can enjoy a relaxing and pleasing environment

#### **Capacitive Touch Switches**

Enjoy distributed control with the Tecla family to meet all your requirements. Its polycarbonate simplified aesthetics with a complete range of backlit icons allows for a one of a kind user experience. Tecla brings simplicity to another level offering a discreet integration into any environment.