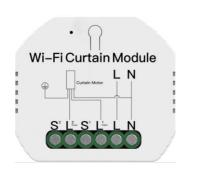

#### **Smart Blinds**

Smart blinds are like magic curtains. Control them with your phone, set schedules to open and close automatically.

Curtain Kit

Mini Curtain

Shutter Switch

t