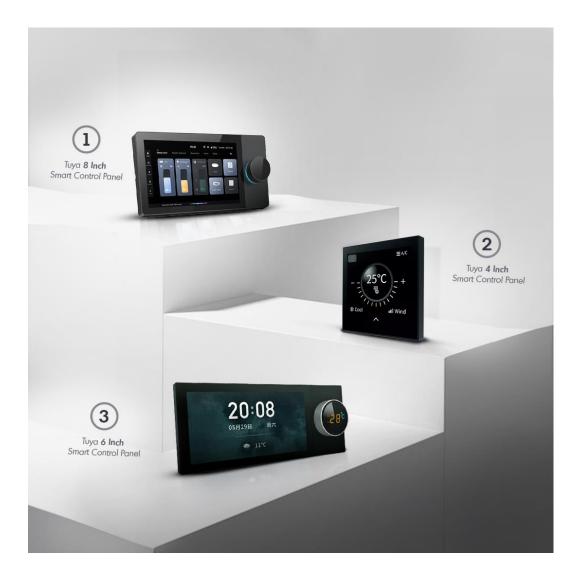

#### **Smart Control Panels**

#### **Tuya (**4"-6"-7"-8"-10"**)**

Act as the brain of your smart home. Imagine a central hub that allows you to manage all your connected devices, like lights, locks, and thermostats, This simplifies control and lets you create automated routines for ultimate convenience and security.