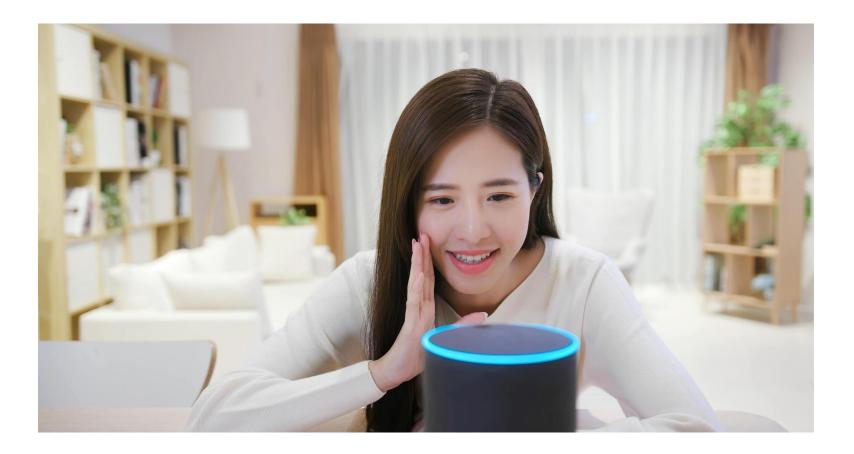

## Voice Commands

Enjoy the freedom of hands-free control, making daily tasks and managing your home easier than ever.

#### Alexa,

The voice assistant behind Amazon Echo devices, understands your spoken commands. Simply say "Alexa" followed by your request, like playing music, dimming the lights, or checking the weather. This handfree control lets you interact with your smart home and access information effortlessly.