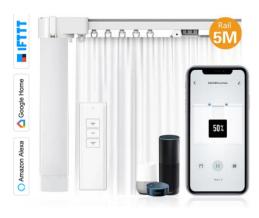

#### **Smart Blinds**

Smart blinds are like magic curtains. Control them with your phone, set schedules to open and close automatically.

Curtain Kit

Mini Curtain

Shutter Switch

t