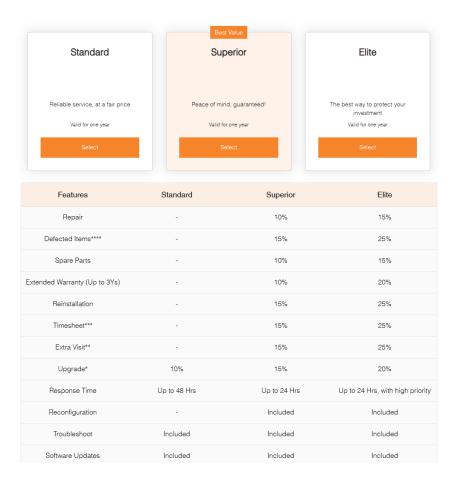

#### Choose Your Service Agreement

Find one that works for your needs

#### **Service Agreements**

Choose a plan that seamlessly integrates with your lifestyle, ensuring your smart home continues to function optimally.