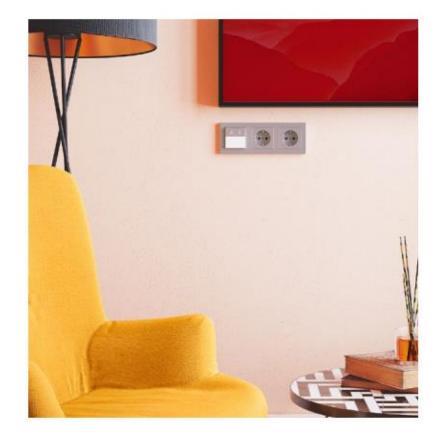

#### **Switches and Sockets**

Complete your smart home installation with the electrical accessories that better combine with the touch panels, displays and touch switches. With timeless designs and flush-fitted into the frames. Combine them as you wish.