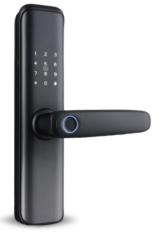

#### **Smart Access**

Smart Access can be Door Motor and Smart Door Locks **Several models can be unlocked through your :** 

Fingerprint

Password

Access Cards

Face Recognition

Traditional keys