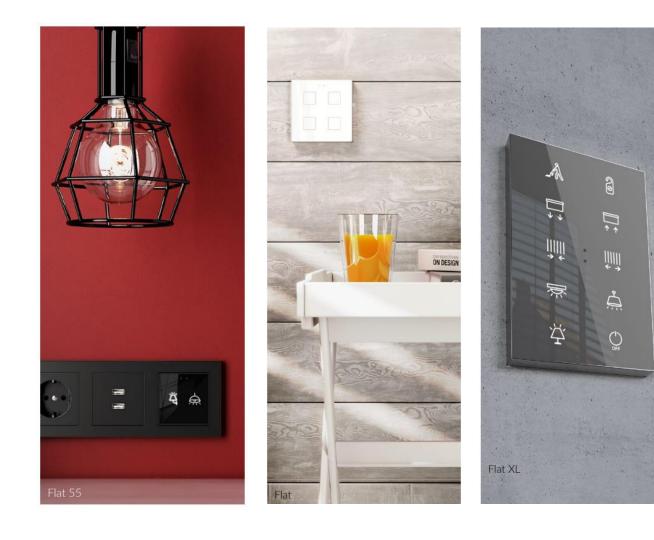

#### **Switches and Sockets**

Complete your smart home installation with the electrical accessories that better combine with the touch panels, displays and touch switches. With timeless designs and flush-fitted into the frames. Combine them as you wish.

#### **Capacitive Touch Switches**

Enjoy distributed control with the Tecla family to meet all your requirements. Its polycarbonate simplified aesthetics with a complete range of backlit icons allows for a one of a kind user experience. Tecla brings simplicity to another level offering a discreet integration into any environment.

#### **Room Controller**

Intuitive screens with the latest capacitive technology to enjoy and obtain the highest performance in any room with a modern and elegant design. Its straight shaping fits perfectly into any deco and matches Zennio switches