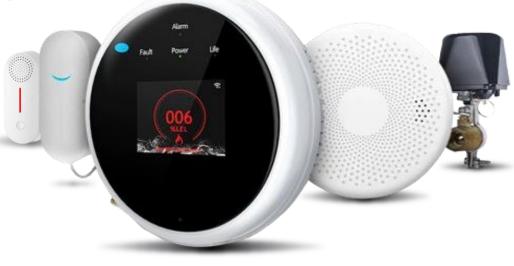

#### **Smart Safety and Security**

These systems offer features like **remote monitoring, automatic alerts, and even preventative actions** to keep you and your property safe.

- 1- Smart valve
- 2- Door window sensor
- 3- Vibration sensor
- 4- Gas sensor
- 5- Smoke sensor
- 6- Water sensor
- 7- Motion sensor
- 8- Siren

#### **Smart Access**

Smart Access can be Door Motor and Smart Door Locks **Several models can be unlocked through your :** 

Fingerprint

Password

Access Cards

Face Recognition

Traditional keys