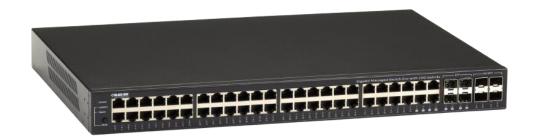

## The Unsung Heroes of Smooth Performance!

A network switch acts like a traffic director for your devices on a network. Instead of data flooding all connected devices, the switch efficiently sends information only to the intended recipient, improving network performance and security.

Network Switch