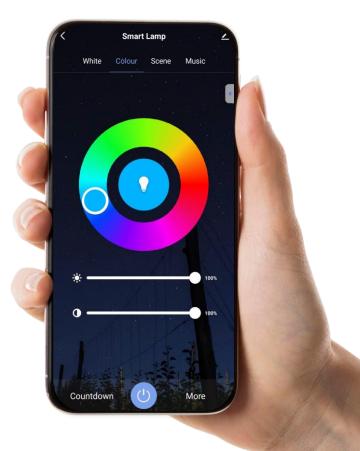

## Mobile App.

Control your home from **ONE APP.** from anywhere with your smartphone or voice commands.