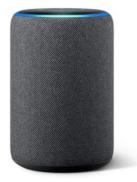

#### Alexa,

The voice assistant behind Amazon Echo devices, understands your spoken commands. Simply say "Alexa" followed by your request, like playing music, dimming the lights, or checking the weather. This handfree control lets you interact with your smart home and access information effortlessly.