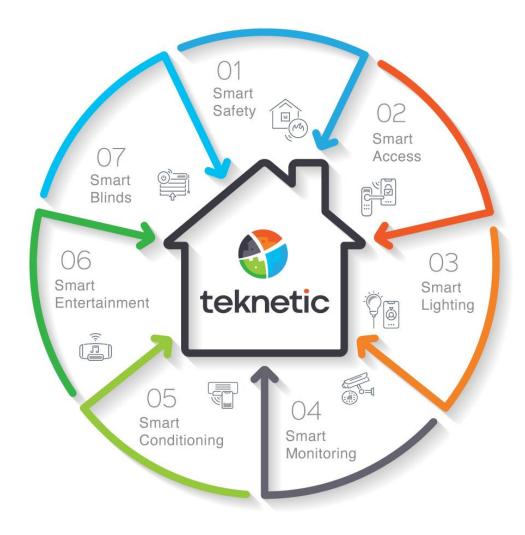

## Your Perfect Guide To Home Automation

- Teknetic Projects
- Core Values
- Services
- Smart Home Solutions
- Communication Protocols (Wireless Wired)

#### **Smart Safety and Security**

These systems offer features like **remote monitoring, automatic alerts, and even preventative actions** to keep you and your property safe.

- 1- Smart valve
- 2- Door window sensor
- 3- Vibration sensor
- 4- Gas sensor
- 5- Smoke sensor
- 6- Water sensor
- 7- Motion sensor
- 8- Siren

#### **Smart Access**

Smart Access can be Door Motor and Smart Door Locks **Several models can be unlocked through your :** 

Fingerprint

Password

Access Cards

Face Recognition

Traditional keys

#### **Smart Lighting**

Smart lighting makes you control your lights remotely using your smartphone, tablet, or voice assistant.

1- Smart Light Switch
 2- Mini Smart Switch
 3- Smart Bulb
 4- Smart Plug

#### **Smart Conditioning**

This goes beyond simple on/off functionality, allowing features like remote access, scheduling, and automatic adjustments based on factors like temperature, humidity, and even your location.

#### **Smart Blinds**

Smart blinds are like magic curtains. Control them with your phone, set schedules to open and close automatically.

Curtain Kit

Mini Curtain

Shutter Switch

t

## Smart Entertainment

Enjoy powerful audio and captivating visuals, creating a truly **immersive entertainment environment**.