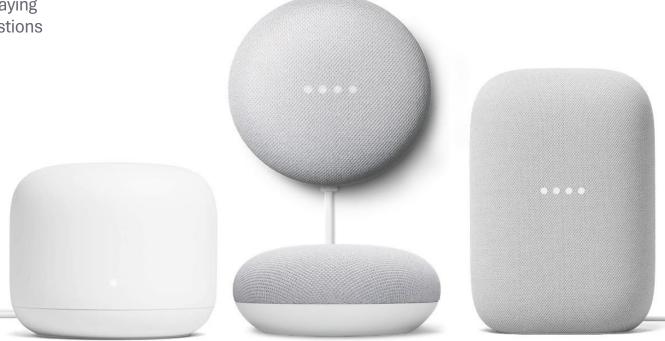

#### **Google Nest**

Google Assistant is a virtual assistant developed by Google, available on various devices like smartphones and smart speakers. It uses voice commands to help you with daily tasks like setting reminders, playing music, controlling smart home devices, and answering your questions using information from the web.