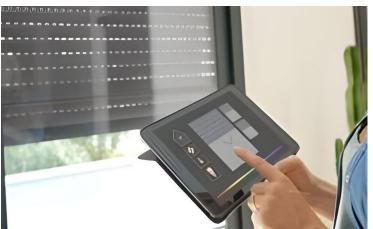

#### **Smart Control Panels**

#### **Tuya (**4"-6"-7"-8"-10"**)**

Act as the brain of your smart home. Imagine a central hub that allows you to manage all your connected devices, like lights, locks, and thermostats, This simplifies control and lets you create automated routines for ultimate convenience and security.