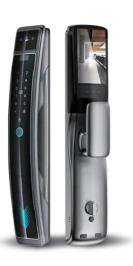

#### **Smart Access**

Smart Access can be Door Motor and Smart Door Locks **Several models can be unlocked through your :** 

Fingerprint

Password

Access Cards

Face Recognition

Traditional keys